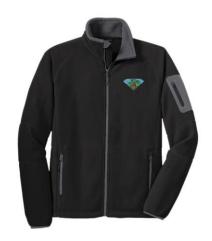

#### Fleece Jacket:

\$45.00 -- Available Jacket Sizes:

Adult: X-Small Small Medium Large

X-Large 2XL 3XL 4XL

\* Women's sizes available upon request.