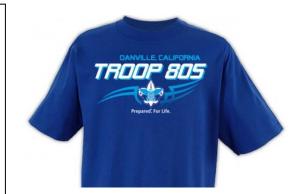

#### **Class B t-Shirt:**

(xDri 100% polyester Wicking Performance)

\$19.50 -- Available Shirt Sizes:

Youth: L

Adult: S M L XL 2XL 3XL

- \* Included in initial dues for all new scouts.
- \* Women's sizes available upon request.