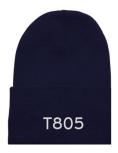

# Acrylic Knit Embroidered Beanie:

**\$10.50** -- One Size (3 left)

Troop 805 Neckerchief: \$10.00

Included in initial dues for all new scouts.

**Troop 805 30th Anniversary Edition** 

**Number Patch:** 

\$6.00